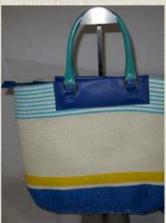

# ForestFreeman Enterprise (HK) Ltd

Selling all types of Leather and Artificial Leather products such as Swagger Bags, wallet & Gift Package

### About Us

ForestFreeman Enterprise (HK). Ltd established in 2010, which is a professional company on designing, producing and selling all types of leather and artificial leather products such as swagger bags; wallet; gift package; luggage upright; and so on. We dedicated ourselves to provide the high-quality products and service with competitive price, fast and on time delivery, and the small-lot orders are acceptable.

#### We offer:

- Fashion bag with all kind of PU, PVC, Leather, Canvas, Oxford Fabric and so on.
- Fashion female's bag, Male's business bag and Belts.
- Leather promotional gift, eg: Wallet, Namecard holder, Leather Notebook, Laptop Bag.
- Traveling case, luggage upright, briefcase.