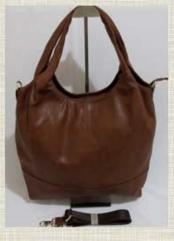

# ForestFreeman Enterprise (HK) Ltd

Selling all types of Leather and Artificial Leather products such as Swagger Bags, wallet & Gift Package

### About Us

ForestFreeman Enterprise (HK). Ltd established in 2010, which is a professional company on designing, producing and selling all types of leather and artificial leather products such as swagger bags; wallet; gift package; luggage upright; and so on. We dedicated ourselves to provide the high-quality products and service with competitive price, fast and on time delivery, and the small-lot orders are acceptable.

#### We offer:

- Fashion bag with all kind of PU, PVC, Leather, Canvas, Oxford Fabric and so on.
- Fashion female's bag, Male's business bag and Belts.
- Leather promotional gift, eg: Wallet, Namecard holder, Leather Notebook, Laptop Bag.
- Traveling case, luggage upright, briefcase.