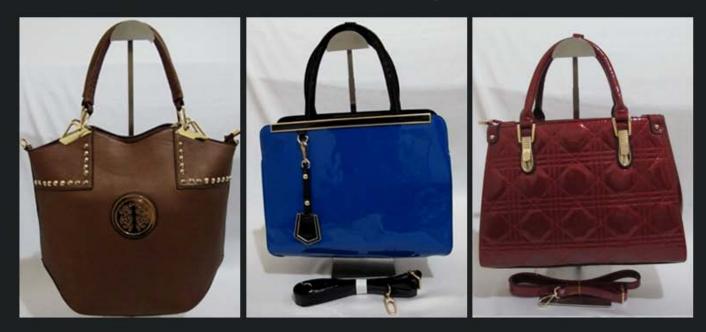

# ForestFreeman Enterprise (HK) Ltd

Selling all types of Leather and Artificial Leather products such as Swagger Bags, wallet & Gift Package

### About Us

ForestFreeman Enterprise (HK). Ltd established in 2010, which is a professional company on designing, producing and selling all types of leather and artificial leather products such as swagger bags; wallet; gift package; luggage upright; and so on. We dedicated ourselves to provide the high-quality products and service with competitive price, fast and on time delivery, and the small-lot orders are acceptable.

#### We offer:

- Fashion bag with all kind of PU, PVC, Leather, Canvas, Oxford Fabric and so on.
- Fashion female's bag, Male's business bag and Belts.
- Leather promotional gift, eg: Wallet, Namecard holder, Leather Notebook, Laptop Bag.
- Traveling case, luggage upright, briefcase.