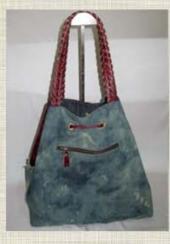

# ForestFreeman Enterprise (HK) Ltd

Selling all types of Leather and Artificial Leather products such as Swagger Bags, wallet & Gift Package

#### We offer:

- Fashion bag with all kind of PU, PVC, Leather, Canvas, Oxford Fabric and so on.
- Fashion female's bag, Male's business bag and Belts.
- Leather promotional gift, eg: Wallet, Namecard holder, Leather Notebook, Laptop Bag.
- Traveling case, luggage upright, briefcase.