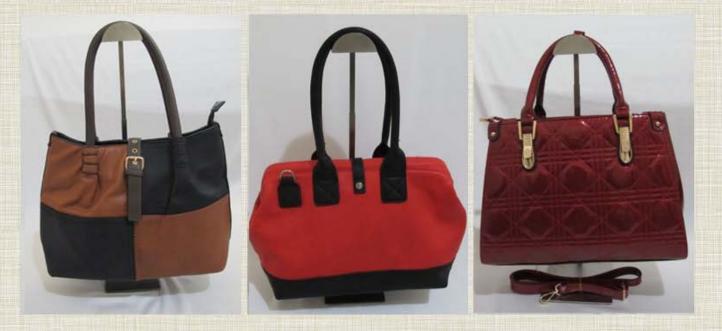

# ForestFreeman Enterprise (HK) Ltd

Selling all types of Leather and Artificial Leather products such as Swagger Bags, wallet & Gift Package

### About Us

ForestFreeman Enterprise (HK). Ltd established in 2010, which is a professional company on designing, producing and selling all types of leather and artificial leather products such as swagger bags; wallet; gift package; luggage upright; and so on. We dedicated ourselves to provide the high-quality products and service with competitive price, fast and on time delivery, and the small-lot orders are acceptable.

#### We offer:

- Fashion bag with all kind of PU, PVC, Leather, Canvas, Oxford Fabric and so on.
- Fashion female's bag, Male's business bag and Belts.
- Leather promotional gift, eg: Wallet, Namecard holder, Leather Notebook, Laptop Bag.
- Traveling case, luggage upright, briefcase.