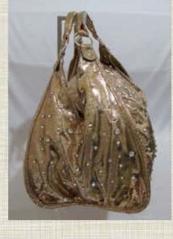

# ForestFreeman Enterprise (HK) Ltd

Selling all types of Leather and Artificial Leather products such as Swagger Bags, wallet & Gift Package

#### We offer:

- Fashion bag with all kind of PU, PVC, Leather, Canvas, Oxford Fabric and so on.
- Fashion female's bag, Male's business bag and Belts.
- Leather promotional gift, eg: Wallet, Namecard holder, Leather Notebook, Laptop Bag.
- Traveling case, luggage upright, briefcase.