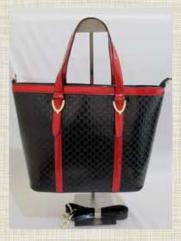

# ForestFreeman Enterprise (HK) Ltd

Selling all types of Leather and Artificial Leather products such as Swagger Bags, wallet & Gift Package

### About Us

ForestFreeman Enterprise (HK). Ltd established in 2010, which is a professional company on designing, producing and selling all types of leather and artificial leather products such as swagger bags; wallet; gift package; luggage upright; and so on. We dedicated ourselves to provide the high-quality products and service with competitive price, fast and on time delivery, and the small-lot orders are acceptable.

#### We offer:

- Fashion bag with all kind of PU, PVC, Leather, Canvas, Oxford Fabric and so on.
- Fashion female's bag, Male's business bag and Belts.
- Leather promotional gift, eg: Wallet, Namecard holder, Leather Notebook, Laptop Bag.
- Traveling case, luggage upright, briefcase.